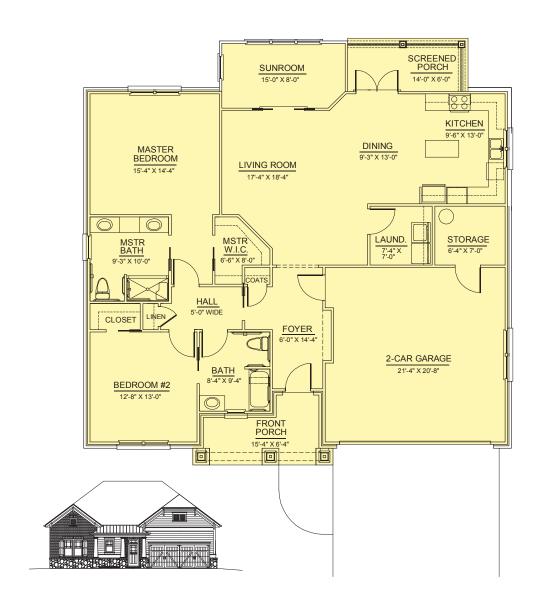

## THE BAXTER

Two bedroom, two full bath 1,605 square feet

|  | Cottage Number | Price | Date |  |
|--|----------------|-------|------|--|
|--|----------------|-------|------|--|

With inviting front porches and open floor plans made for entertaining, our cottages are the perfect choice for those who enjoy friendly, neighborhood living.