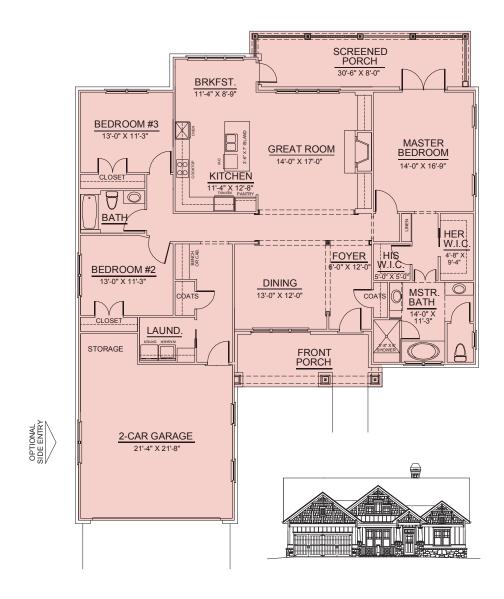

### THE BARBER

Three bedroom, two full bath 2,095 square feet

| Collage Number Date | Cottage Number | Price | Date |  |
|---------------------|----------------|-------|------|--|
|---------------------|----------------|-------|------|--|