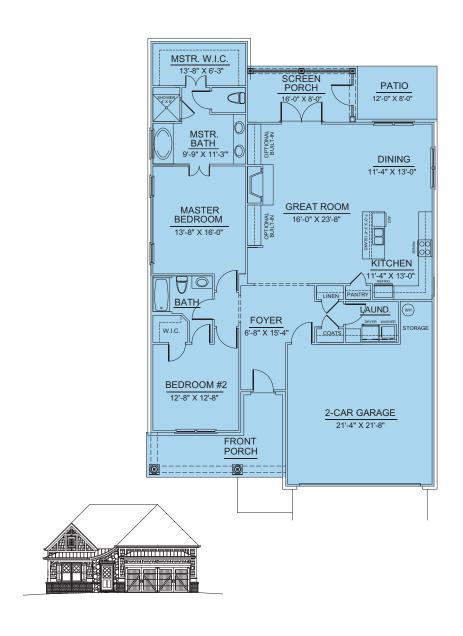

## THE LUMPKIN

Two bedroom, two full bath 1,747 square feet

| Cottage Number | Price | Date |  |
|----------------|-------|------|--|
|                |       |      |  |

With inviting front porches and open floor plans made for entertaining, our cottages are the perfect choice for those who enjoy friendly, neighborhood living.