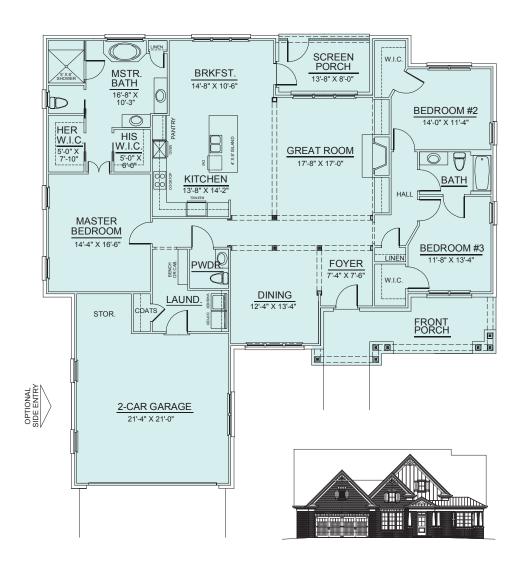

# THE MILLEDGE

Three bedroom, two full bath with powder room 2,307 square feet

|  | Cottage Number | Price | Date |  |
|--|----------------|-------|------|--|
|--|----------------|-------|------|--|