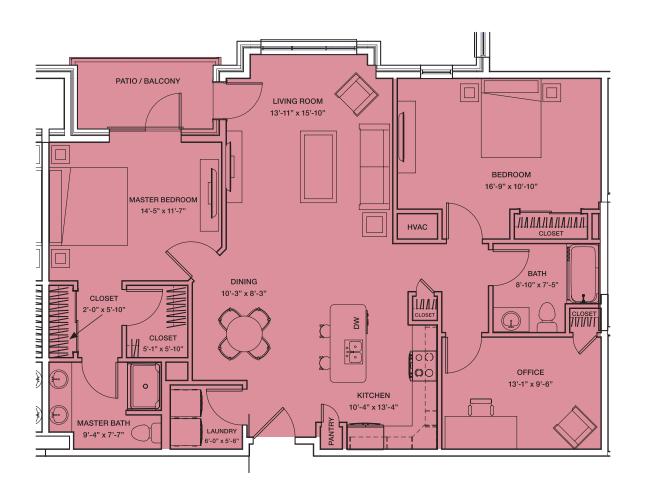

### APARTMENT FLOOR PLAN

Open, airy and with amenities to spare, our apartments are the perfect place to relax and enjoy the natural beauty that permeates this community.

## THE SIMONTON

Two bedroom, two bath with den 1,355 square feet

| Apartment Number | Price | Date |  |
|------------------|-------|------|--|
|------------------|-------|------|--|