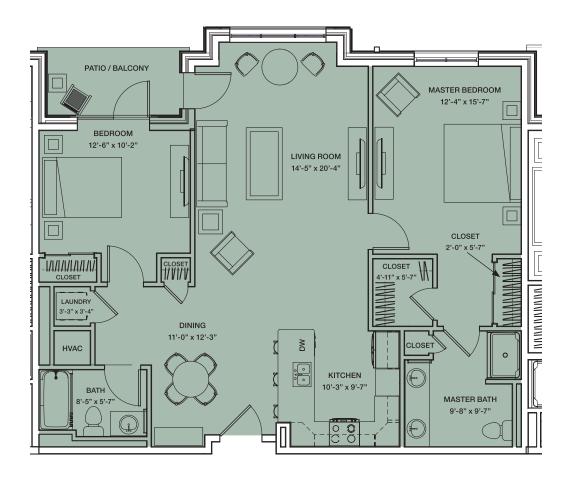

### APARTMENT FLOOR PLAN

Open, airy and with amenities to spare, our apartments are the perfect place to relax and enjoy the natural beauty that permeates this community.

# THE MEIGS

Two bedroom, two full bath 1,200 square feet

| Apartment Number | Price | Date |  |
|------------------|-------|------|--|
|                  |       |      |  |