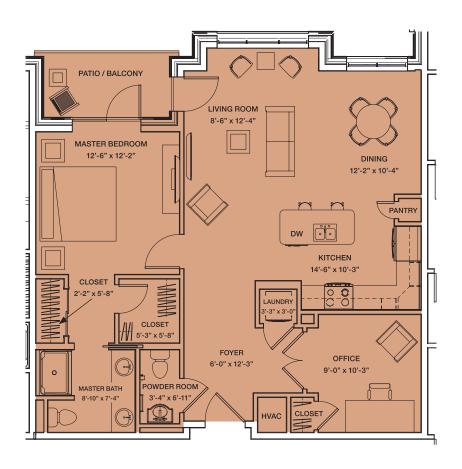

### APARTMENT FLOOR PLAN

Open, airy and with amenities to spare, our apartments are the perfect place to relax and enjoy the natural beauty that permeates this community.

### THE ASHFORD

One bedroom with den, one full bath with powder room 1,100 square feet

| Apartment Number Price | Date |
|------------------------|------|
|------------------------|------|